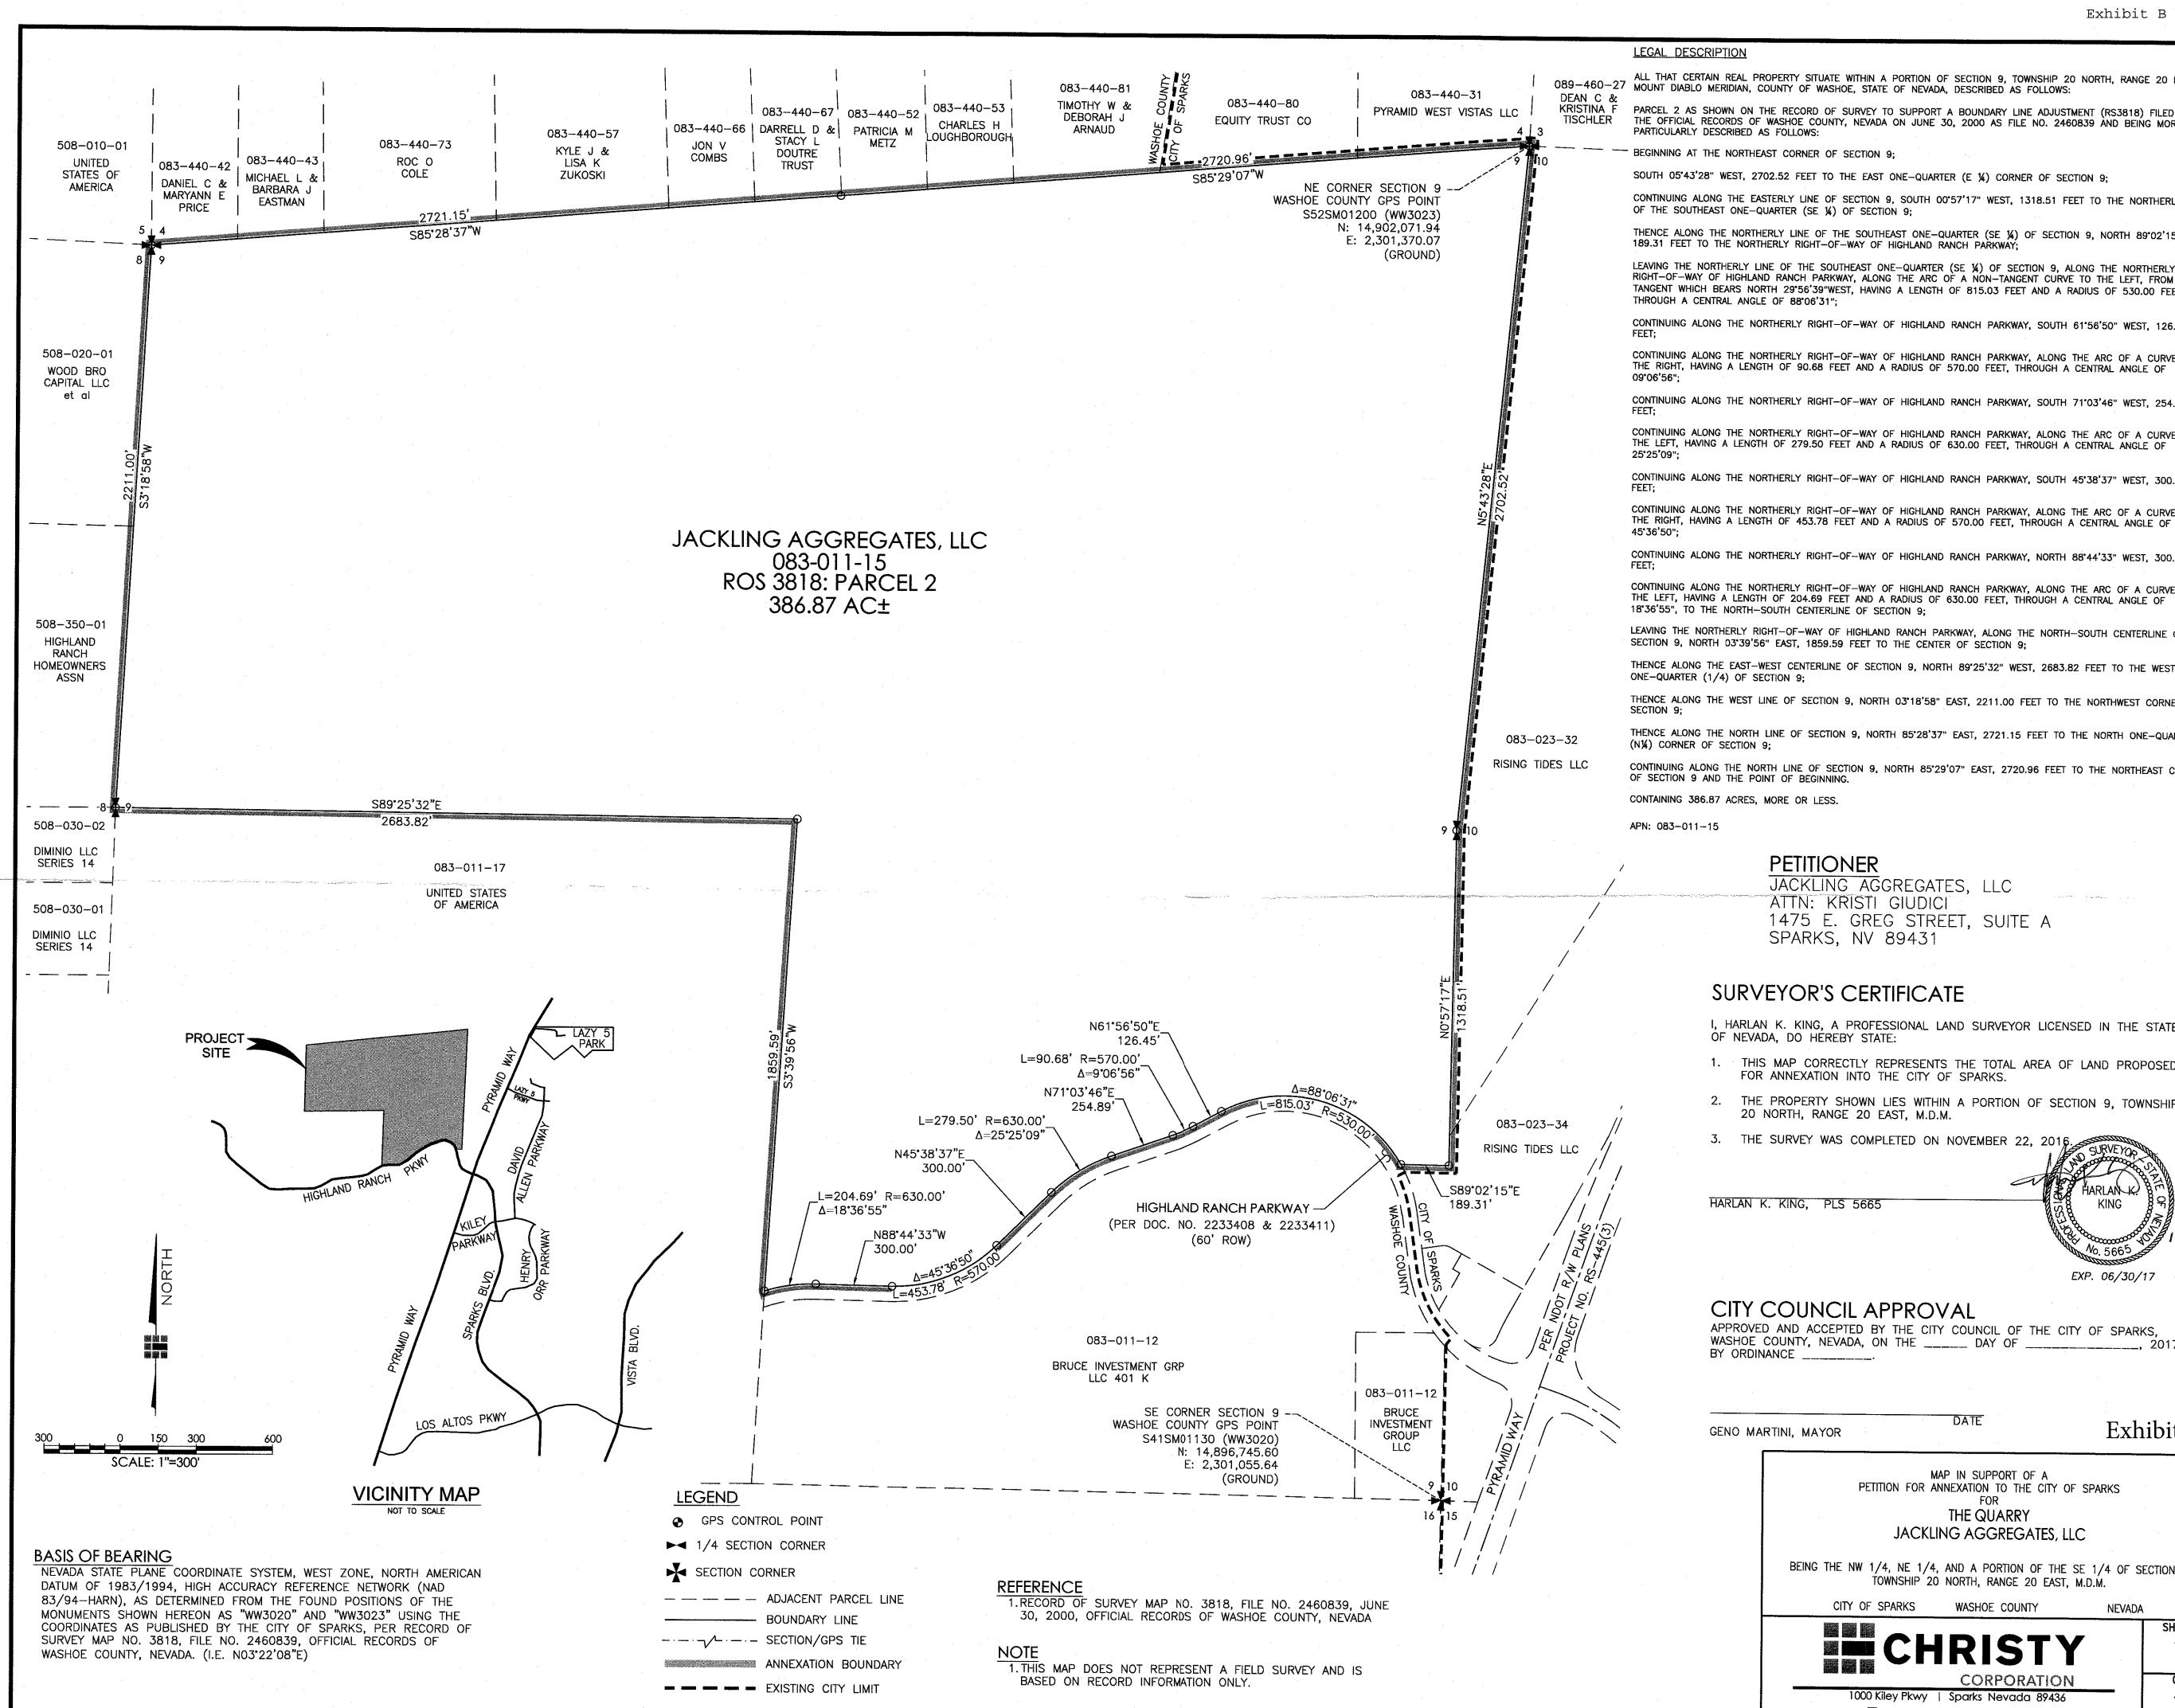

## Exhibit B

ALL THAT CERTAIN REAL PROPERTY SITUATE WITHIN A PORTION OF SECTION 9, TOWNSHIP 20 NORTH, RANGE 20 EAST, 089-460-27 MOUNT DIABLO MERIDIAN, COUNTY OF WASHOE, STATE OF NEVADA, DESCRIBED AS FOLLOWS: PARCEL 2 AS SHOWN ON THE RECORD OF SURVEY TO SUPPORT A BOUNDARY LINE ADJUSTMENT (RS3818) FILED WITHIN THE OFFICIAL RECORDS OF WASHOE COUNTY, NEVADA ON JUNE 30, 2000 AS FILE NO. 2460839 AND BEING MORE

BEGINNING AT THE NORTHEAST CORNER OF SECTION 9;

SOUTH 05'43'28" WEST, 2702.52 FEET TO THE EAST ONE-QUARTER (E 1/4) CORNER OF SECTION 9;

CONTINUING ALONG THE EASTERLY LINE OF SECTION 9, SOUTH 00'57'17" WEST, 1318.51 FEET TO THE NORTHERLY LINE OF THE SOUTHEAST ONE-QUARTER (SE 1/4) OF SECTION 9;

THENCE ALONG THE NORTHERLY LINE OF THE SOUTHEAST ONE-QUARTER (SE 1/4) OF SECTION 9, NORTH 89'02'15" WEST, 189.31 FEET TO THE NORTHERLY RIGHT-OF-WAY OF HIGHLAND RANCH PARKWAY:

LEAVING THE NORTHERLY LINE OF THE SOUTHEAST ONE-QUARTER (SE 1/4) OF SECTION 9, ALONG THE NORTHERLY RIGHT-OF-WAY OF HIGHLAND RANCH PARKWAY, ALONG THE ARC OF A NON-TANGENT CURVE TO THE LEFT, FROM A TANGENT WHICH BEARS NORTH 29'56'39"WEST, HAVING A LENGTH OF 815.03 FEET AND A RADIUS OF 530.00 FEET, THROUGH A CENTRAL ANGLE OF 88'06'31";

CONTINUING ALONG THE NORTHERLY RIGHT-OF-WAY OF HIGHLAND RANCH PARKWAY, SOUTH 61'56'50" WEST, 126.45

CONTINUING ALONG THE NORTHERLY RIGHT-OF-WAY OF HIGHLAND RANCH PARKWAY, ALONG THE ARC OF A CURVE TO THE RIGHT, HAVING A LENGTH OF 90.68 FEET AND A RADIUS OF 570.00 FEET, THROUGH A CENTRAL ANGLE OF

CONTINUING ALONG THE NORTHERLY RIGHT-OF-WAY OF HIGHLAND RANCH PARKWAY, SOUTH 71'03'46" WEST, 254.89 CONTINUING ALONG THE NORTHERLY RIGHT-OF-WAY OF HIGHLAND RANCH PARKWAY, ALONG THE ARC OF A CURVE TO

CONTINUING ALONG THE NORTHERLY RIGHT-OF-WAY OF HIGHLAND RANCH PARKWAY, SOUTH 45'38'37" WEST, 300.00

CONTINUING ALONG THE NORTHERLY RIGHT-OF-WAY OF HIGHLAND RANCH PARKWAY, ALONG THE ARC OF A CURVE TO THE RIGHT, HAVING A LENGTH OF 453.78 FEET AND A RADIUS OF 570.00 FEET, THROUGH A CENTRAL ANGLE OF

CONTINUING ALONG THE NORTHERLY RIGHT-OF-WAY OF HIGHLAND RANCH PARKWAY, NORTH 88'44'33" WEST, 300.00

CONTINUING ALONG THE NORTHERLY RIGHT-OF-WAY OF HIGHLAND RANCH PARKWAY, ALONG THE ARC OF A CURVE TO THE LEFT, HAVING A LENGTH OF 204.69 FEET AND A RADIUS OF 630.00 FEET, THROUGH A CENTRAL ANGLE OF 18'36'55", TO THE NORTH-SOUTH CENTERLINE OF SECTION 9;

LEAVING THE NORTHERLY RIGHT-OF-WAY OF HIGHLAND RANCH PARKWAY, ALONG THE NORTH-SOUTH CENTERLINE OF SECTION 9, NORTH 03"39'56" EAST, 1859.59 FEET TO THE CENTER OF SECTION 9;

THENCE ALONG THE EAST-WEST CENTERLINE OF SECTION 9, NORTH 89'25'32" WEST, 2683.82 FEET TO THE WEST

THENCE ALONG THE WEST LINE OF SECTION 9, NORTH 03"18'58" EAST, 2211.00 FEET TO THE NORTHWEST CORNER OF

THENCE ALONG THE NORTH LINE OF SECTION 9, NORTH 85'28'37" EAST, 2721.15 FEET TO THE NORTH ONE-QUARTER CONTINUING ALONG THE NORTH LINE OF SECTION 9, NORTH 85'29'07" EAST, 2720.96 FEET TO THE NORTHEAST CORNER

OF SECTION 9 AND THE POINT OF BEGINNING. CONTAINING 386.87 ACRES, MORE OR LESS.

## PETITIONER

JACKLING AGGREGATES, LLC ATTN: KRISTI GIUDICI 1475 E. GREG STREET, SUITE A SPARKS, NV 89431

## SURVEYOR'S CERTIFICATE

I, HARLAN K. KING, A PROFESSIONAL LAND SURVEYOR LICENSED IN THE STATE OF NEVADA, DO HEREBY STATE:

1. THIS MAP CORRECTLY REPRESENTS THE TOTAL AREA OF LAND PROPOSED FOR ANNEXATION INTO THE CITY OF SPARKS. 2. THE PROPERTY SHOWN LIES WITHIN A PORTION OF SECTION 9, TOWNSHIP

20 NORTH, RANGE 20 EAST, M.D.M. 3. THE SURVEY WAS COMPLETED ON NOVEMBER 22, 2016

HARLAN K. KING, PLS 5665 KING EXP. 06/30/17

**CITY COUNCIL APPROVAL** APPROVED AND ACCEPTED BY THE CITY COUNCIL OF THE CITY OF SPARKS, WASHOE COUNTY, NEVADA, ON THE \_\_\_\_\_ DAY OF \_\_\_\_\_, 2017 BY ORDINANCE \_\_\_\_\_.

DATE Exhibit B GENO MARTINI, MAYOR MAP IN SUPPORT OF A PETITION FOR ANNEXATION TO THE CITY OF SPARKS FOR THE QUARRY JACKLING AGGREGATES, LLC BEING THE NW 1/4, NE 1/4, AND A PORTION OF THE SE 1/4 OF SECTION 9 TOWNSHIP 20 NORTH, RANGE 20 EAST, M.D.M. CITY OF SPARKS WASHOE COUNTY NEVADA SHEET CHRISTY CORPORATION 1000 Kiley Pkwy | Sparks Nevada 89436 2775.502.8552 Achristynv.com